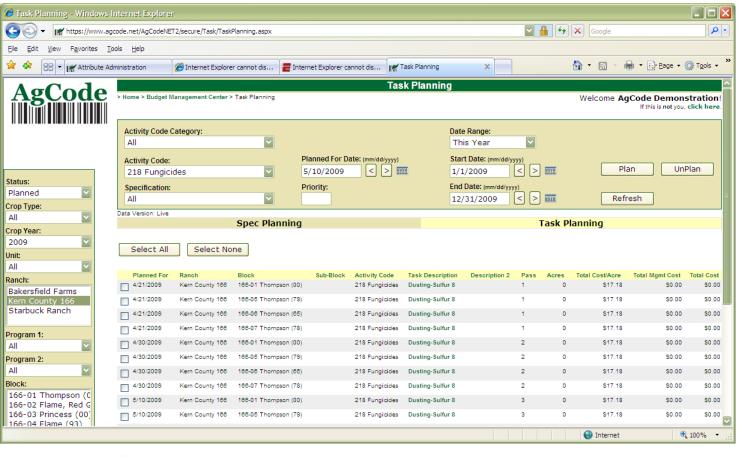

# Collecting Production Field Data Data Processing

- Task Conversion Questions
  - Split by Shifts
  - Apply Lunches
  - Distribution Piece Work
- Payroll Processing
  - Pay Rules
  - Reassemble a Record When Editing
  - Can you apply changes to Everyone?
- Data Storage
  - Does it store by the pay condition?