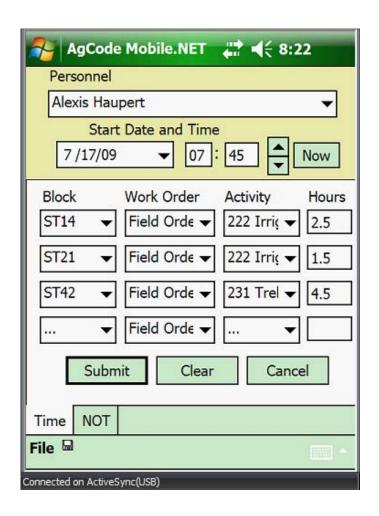

#### **Work Flow**

Scheduling

- Work Orders
- Field Orders
- Scouting Sessions

- How does your labor work?
  - Hand Labor Activities
    - Crew Activities
  - Machine Labor Activities
    - Multiple Blocks
  - Individual Activities
    - Multiple Blocks
    - Multiple Activities