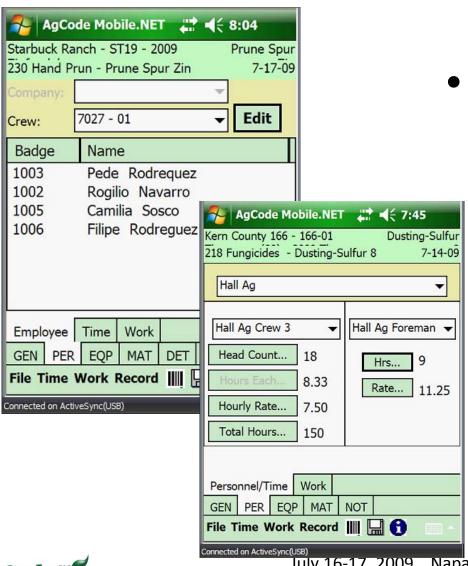

#### **Work Flow**

Scheduling

- Work Orders
- Field Orders
- Scouting Sessions

- How does your labor work?
  - Hand Labor Activities
    - Crew Activities
  - Machine Labor Activities
    - Multiple Blocks
  - Individual Activities
    - Multiple Blocks
    - Multiple Activities

#### **Work Flow**

GEN

- Hand Labor Activities
  - Clock in by the Crew
  - Clock in and out an Individual
  - Split work based on Net Hours

lapa Valley Marriott

- Machine Labor Activities
  - Single Record for Multiple Blocks
  - Time Distribution is Key