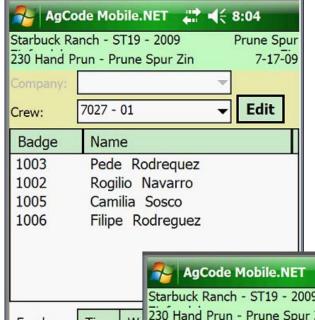

- Personnel
  - What type of Labor are you Tracking?
    - Company Personnel
    - Farm Labor Contractor

#### **Work Flow**

Scheduling

- Work Orders
- Field Orders
- Scouting Sessions

- How does your labor work?
  - Hand Labor Activities
    - Crew Activities
  - Machine Labor Activities
    - Multiple Blocks
  - Individual Activities
    - Multiple Blocks
    - Multiple Activities