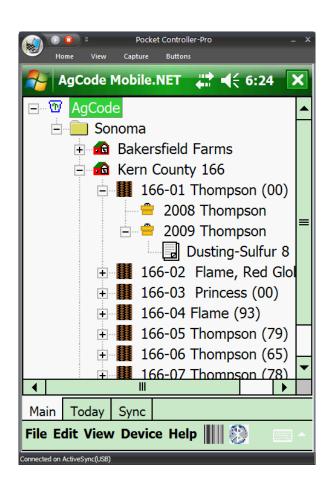

- Tailored Application Developer
- Three Platforms
  - AgCode Mobile
  - AgCode.Net
  - AgCode Desktop
- Four Modules
  - Field Pay
  - Total Ranch
  - Total Scout
  - TruTrack

<u>AgCode Mobile</u>: Windows Mobile based software used to collect field inputs:

- Labor
- Material
- Equipment
- Detailed Observations

 <u>AgCode.Net</u>: Windows.NET secure web-based application that allows for secure data exchange, data audit, reporting and process data flow

 <u>AgCode Desktop</u>: Windows.NET technology that runs on a local or WAN based SQL database and allows for data entry and local reporting: