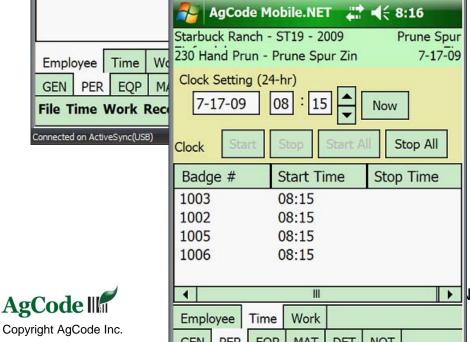

#### **Work Flow**

GEN

- Hand Labor Activities
  - Clock in by the Crew
  - Clock in and out an Individual
  - Split work based on Net Hours

lapa Valley Marriott

- Machine Labor Activities
  - Single Record for Multiple Blocks
  - Time Distribution is Key