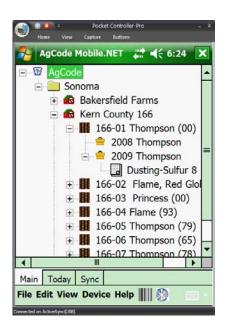

- Tailored Application Developer
- Three Platforms
  - AgCode Mobile
  - AgCode.Net
  - AgCode Desktop
- Four Modules
  - Field Pay
  - Total Ranch
  - Total Scout
  - TruTrack

<u>AgCode Mobile</u>: Windows Mobile based software used to collect field inputs:

- Labor
- Material
- Equipment
- Detailed Observations

 <u>AgCode.Net</u>: Windows.NET secure web-based application that allows for secure data exchange, data audit, reporting and process data flow

 <u>AgCode Desktop</u>: Windows.NET technology that runs on a local or WAN based SQL database and allows for data entry and local reporting: