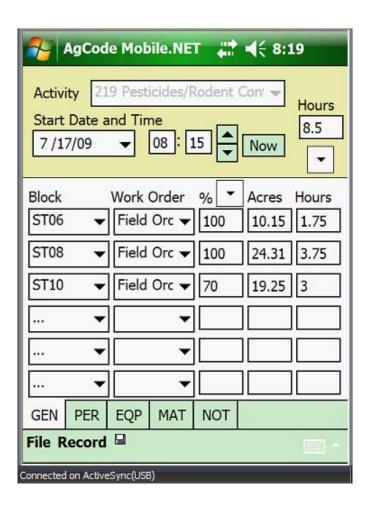

#### **Individual Activities**

- Multiple Blocks
- Multiple Activities

- Labor Metrics
  - Pieces per hour
  - Tons per hour
  - Projected Activity Cost