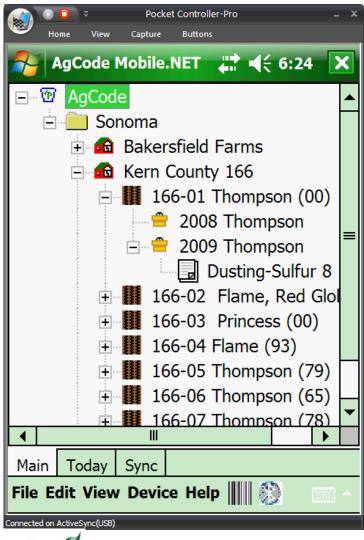

- Tailored Application Developer
- Three Platforms
  - AgCode Mobile
  - AgCode.Net
  - AgCode Desktop
- Four Modules
  - Field Pay
  - Total Ranch
  - Total Scout
  - TruTrack

<u>AgCode Mobile</u>: Windows Mobile based software used to collect field inputs:

- Labor
- Material
- Equipment
- Detailed Observations

 <u>AgCode.Net</u>: Windows.NET secure web-based application that allows for secure data exchange, data audit, reporting and process data flow

 <u>AgCode Desktop</u>: Windows.NET technology that runs on a local or WAN based SQL database and allows for data entry and local reporting: