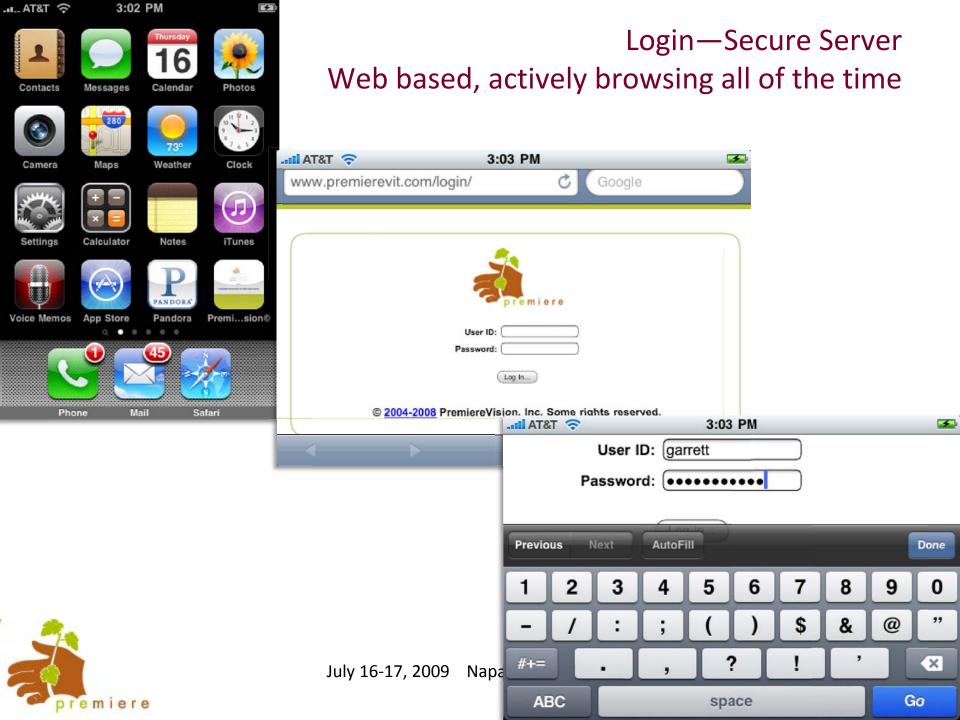

#### What is a Handheld? What is a Smartphone?

- Phone
- email
- User interface
- Keyboard
- Touchscreen
- Most important --WEB BROWSER--