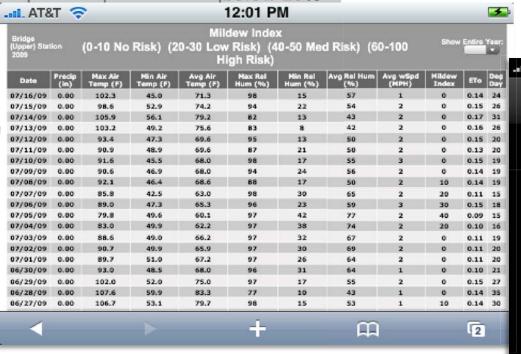

#### GPS Mapping in the field

m

premiere

Let the Data work for you:

Distill third party data (example Weather data) Email or text alerts.

Run Mildew Models, other pest modeling

Smartphones now allow for complex ways of alerting and disseminating data.