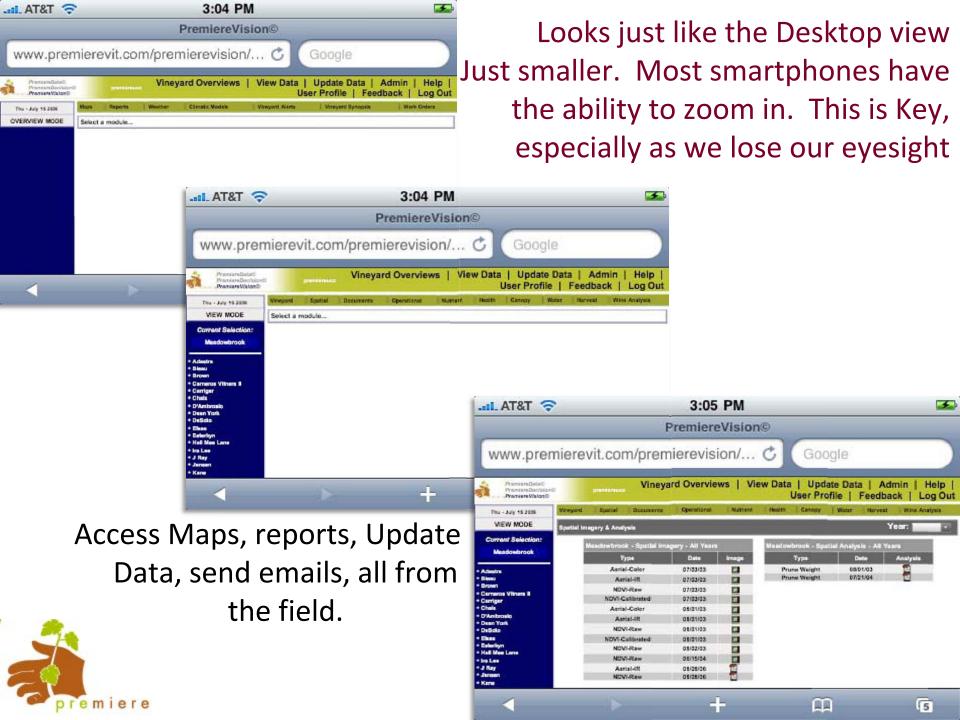

#### GPS Mapping in the field

m

premiere

Let the Data work for you:

Distill third party data (example Weather data) Email or text alerts.

Run Mildew Models, other pest modeling

Smartphones now allow for complex ways of alerting and disseminating data.