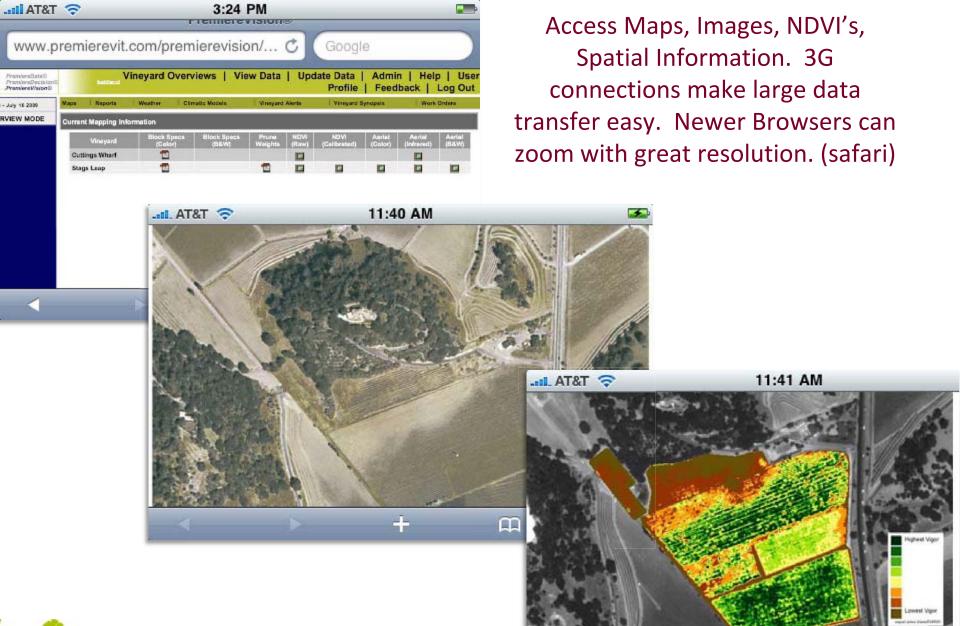

#### GPS Mapping in the field

m

premiere

Let the Data work for you:

Distill third party data (example Weather data) Email or text alerts.

Run Mildew Models, other pest modeling

Smartphones now allow for complex ways of alerting and disseminating data.