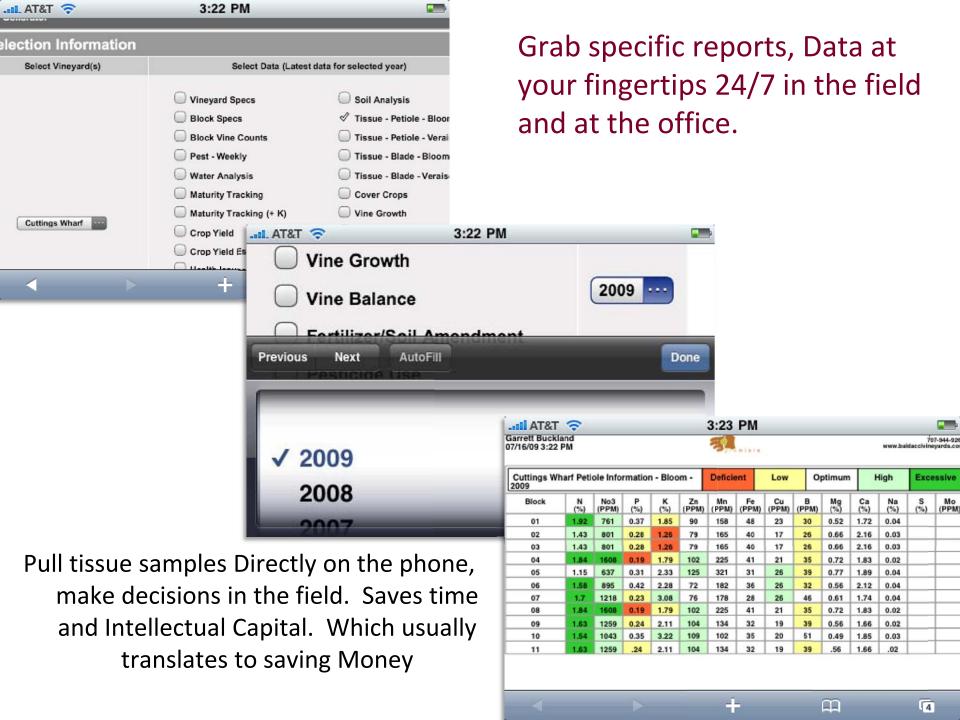

#### GPS Mapping in the field

m

premiere

Let the Data work for you:

Distill third party data (example Weather data) Email or text alerts.

Run Mildew Models, other pest modeling

Smartphones now allow for complex ways of alerting and disseminating data.