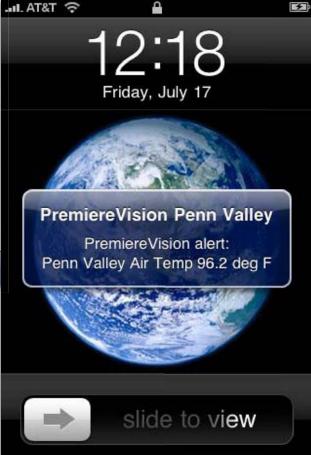

#### GPS Mapping in the field

m

premiere

Let the Data work for you:

Distill third party data (example Weather data) Email or text alerts.

Run Mildew Models, other pest modeling

Smartphones now allow for complex ways of alerting and disseminating data.